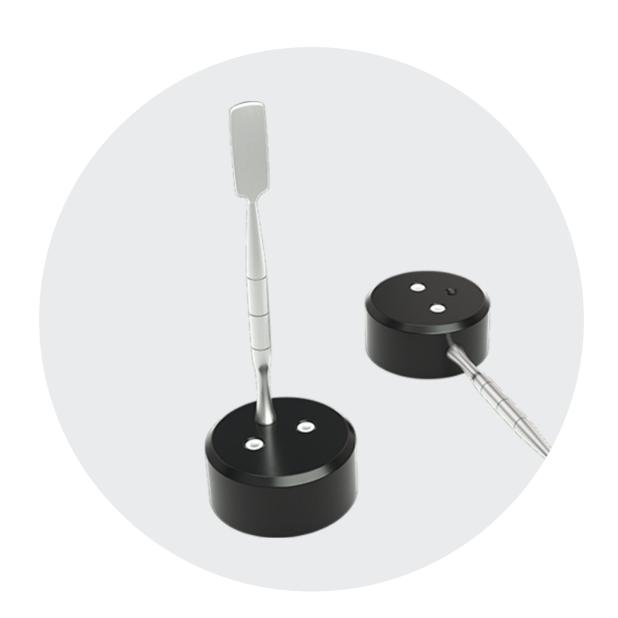

# **Carb Cap + Battery**

# **Carb Cap**

Integrated stainless steel wax tool with two placement settings.

Magnetic, anodized aluminum carb cap with dual ceramic airflow insert.