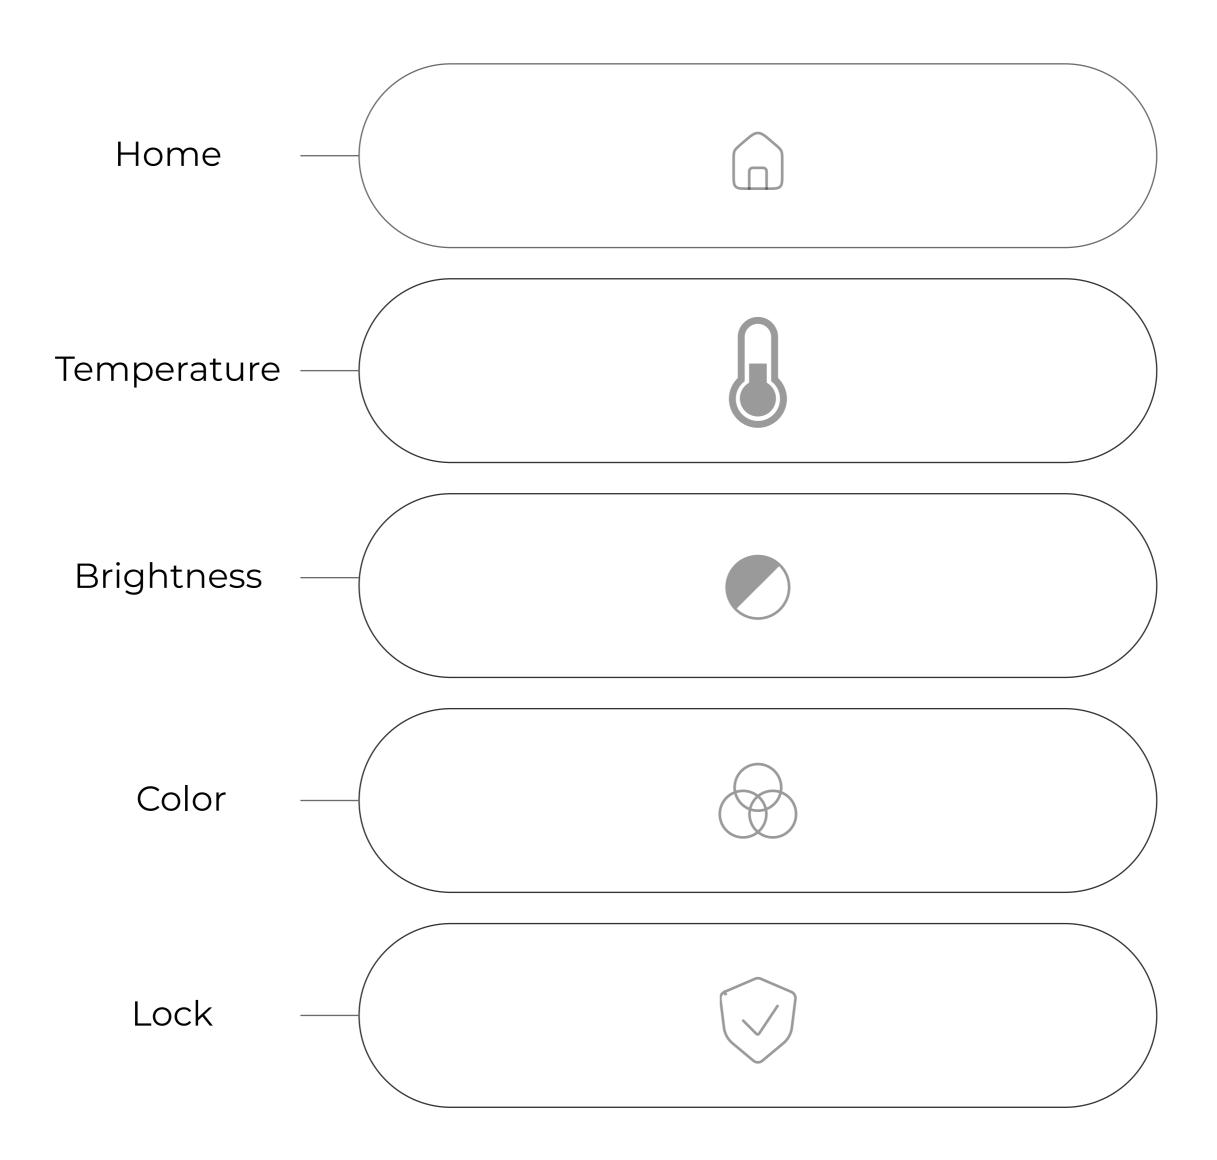

# Settings

Home takes you back to home screen.

**Temperature** toggle F°/C° here.

**Brightness** change between bright and dark modes.

Color select color theme.

Lock lock device on next power on. In the lock menu, select the lock icon and power down the Mödul. The next time you want to power up the Mödul, long press the dial button until the circle is completely filled. Then release and long press again for 3 seconds to power up the Mödul.