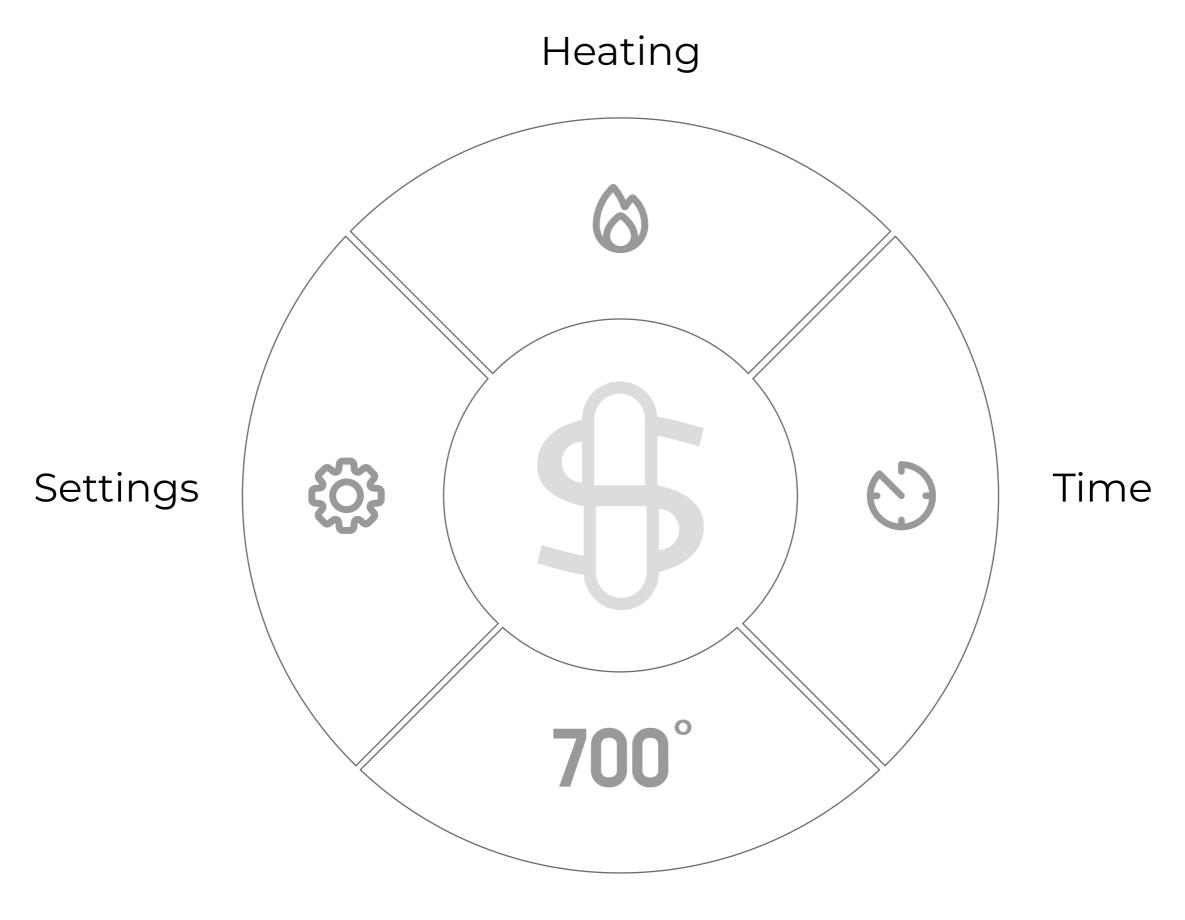

Press dial in for 3 seconds to power on

Spin dial to select function

Selected tab will be highlighted

#### **Home Screen**

Temperature

# Heating

- Select to begin heating.
   Once a session is started, the settings are locked.
- Press dial to cancel session.

### Time

- Select to adjust session time.
- C Spin dial to adjust time.
- Press dial to select session time.

#### **Temperature**

- Select to adjust session temperature.
- C Spin dial to adjust temperature.
- Press dial to confirm temperature.

# Settings

- Select to open settings menu.
- C Spin dial to navigate menu.
- Press dial to select menu option.