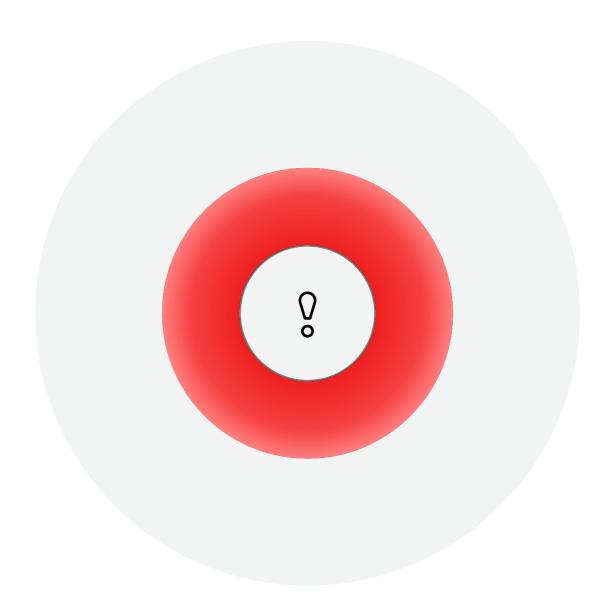

#### **Error**

Allow the device to fully cool down before checking the connection.

If there is a connection or other error, the screen will display the red circle with a "!". Please check tank connections and try again. The tank icon should be visible on the home screen, if it's not, there is a connection issue.