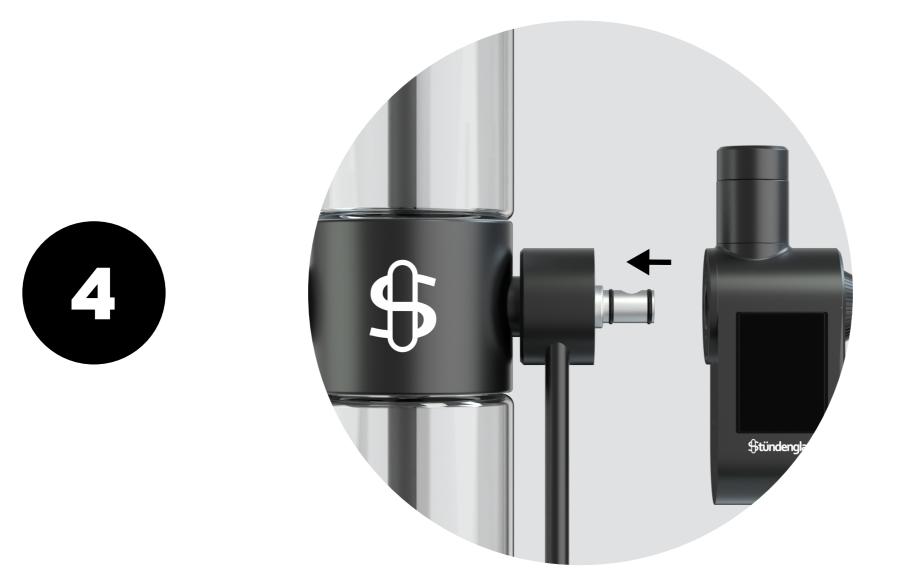

# **Getting Started**

Register device with serial number

Fully charge the Mödul™ via USB-C charging port

Disconnect the magnetic elbow from your Stündenglass Gravity Infuser

Connect the Mödul™ to your Stündenglass® Gravity Infuser via magnetic connection shown