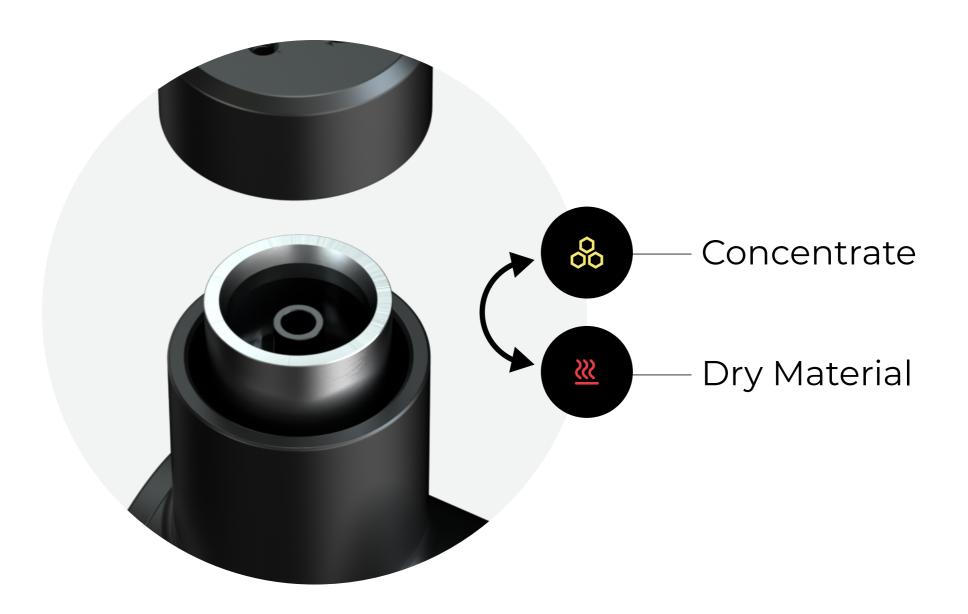

### **Tanks**

Modul will automatically recognize tank type

Ensure the threading on the tank and adapter is clean

**NOTE:** Ensure the bottom of the adapter and the inside of the device where the tank connects is clean.

# **Tank Types**

### Concentrate

- Full Quartz chamber with custom-stamped stainless-steel heating element.
- Temperature settings between 482°/250° to 842°/450°.
- Heat up time between 15 to 45 seconds.

Cleaning - Wait until device is completely cooled after the end of a session to fully wipe down the quartz chamber with a cotton swab. Isopropyl alcohol can be used.

### Dry Material (tank sold seperately)

- · Full Quartz chamber with custom-stamped stainless-steel heating element.
- · Up to 80 watts of power.
- · Heat up time between 15 to 45 seconds.
- · No exposed coil.