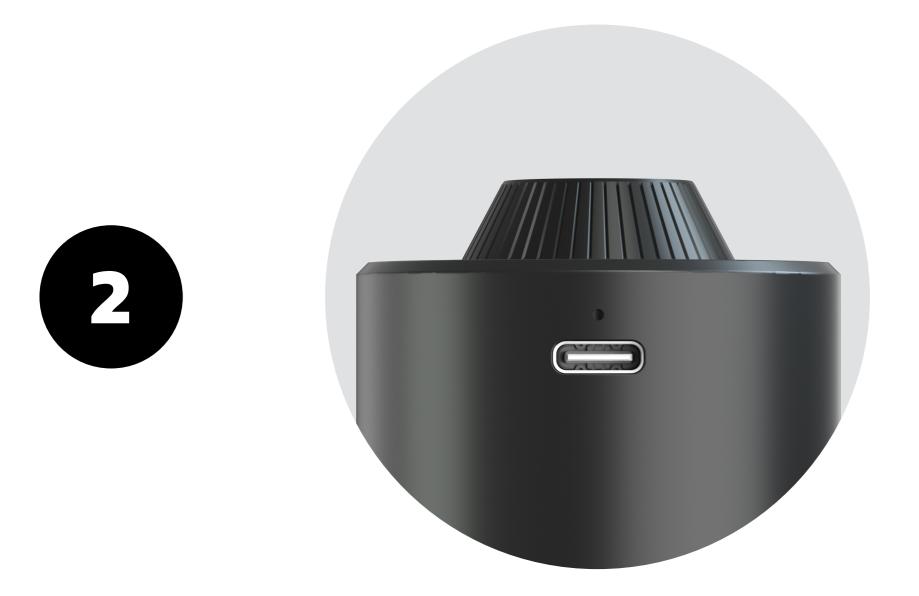

# **Getting Started**

Register device with serial number

Fully charge the Mödul™ via USB-C charging port

Disconnect the magnetic elbow from your Stündenglass Gravity Infuser

Connect the Mödul™ to your Stündenglass® Gravity Infuser via magnetic connection shown

# 6000mAh Li-ion battery

Use only included cable for charging.
Charge Modul when the battery indicator is low.
Charging at 3A will take about 2 hours.
Up to 50 sessions per charge.