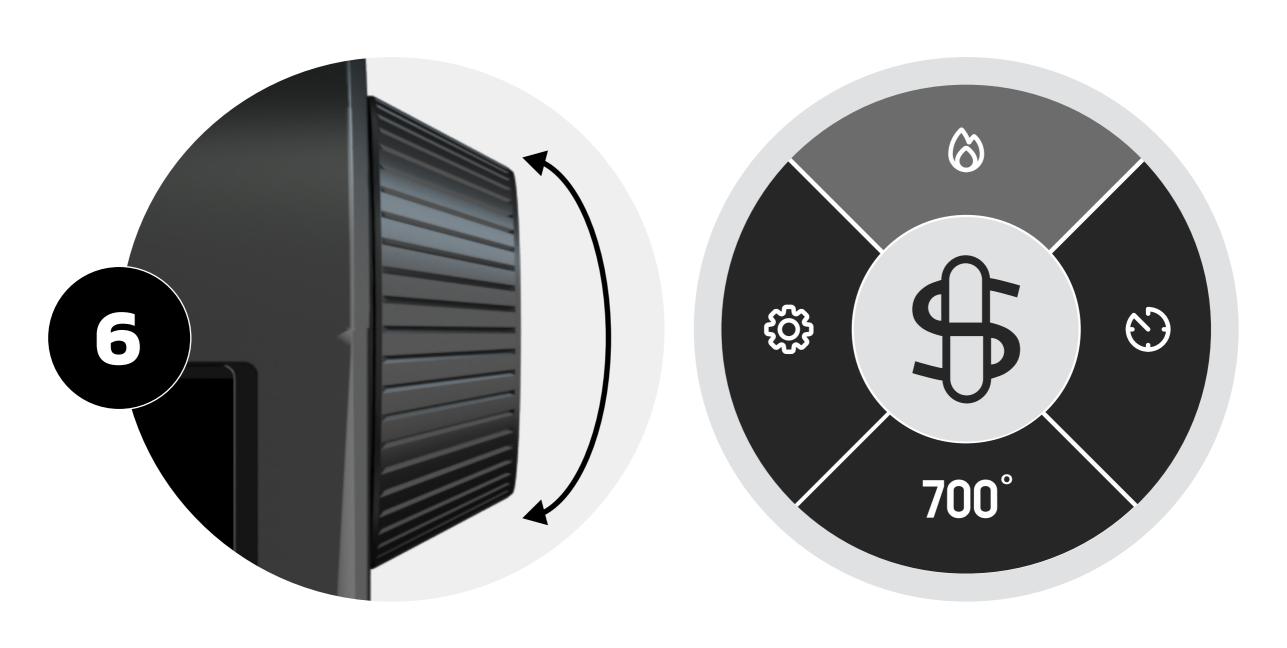

#### **Home Screen**

Temperature

# Heating

- Select to begin heating.
   Once a session is started, the settings are locked.
- Press dial to cancel session.

### Time

- Select to adjust session time.
- C Spin dial to adjust time.
- Press dial to select session time.

#### **Temperature**

- Select to adjust session temperature.
- C Spin dial to adjust temperature.
- Press dial to confirm temperature.

# Settings

- Select to open settings menu.
- C Spin dial to navigate menu.
- Press dial to select menu option.