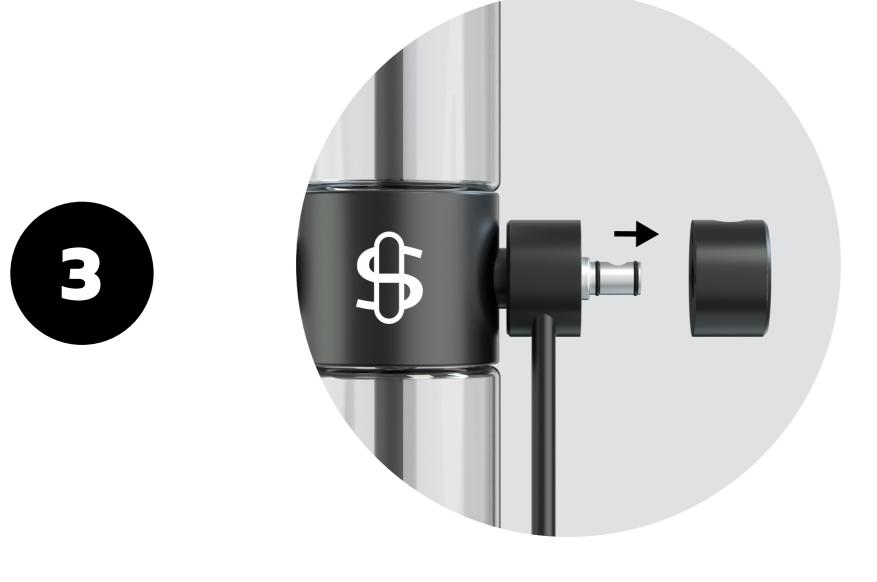

# **Getting Started**

Register device with serial number

Fully charge the Mödul™ via USB-C charging port

Disconnect the magnetic elbow from your Stündenglass Gravity Infuser

Connect the Mödul™ to your Stündenglass® Gravity Infuser via magnetic connection shown