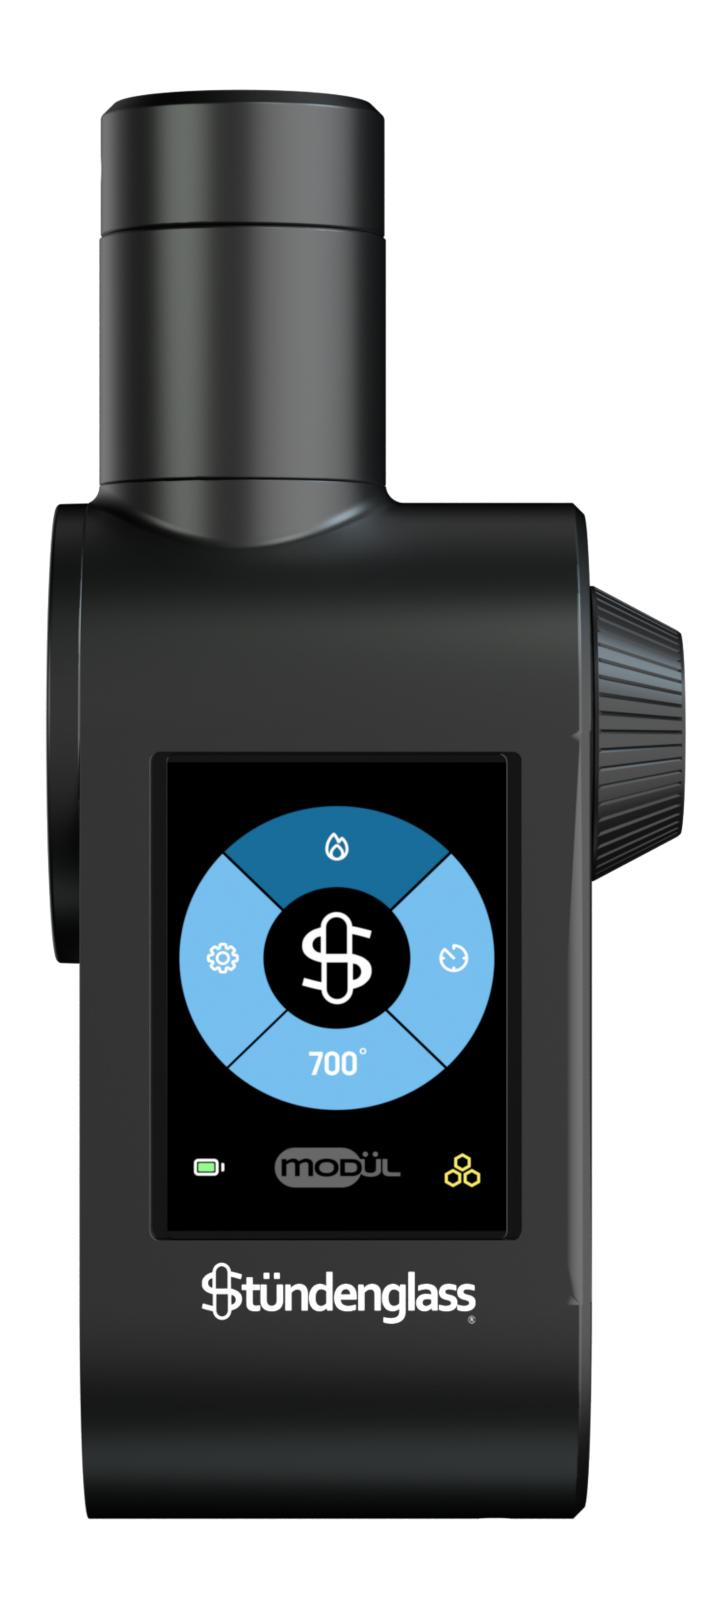

#### **Home Screen**

Temperature

# Heating

- Select to begin heating.
   Once a session is started, the settings are locked.
- Press dial to cancel session.

### Time

- Select to adjust session time.
- C Spin dial to adjust time.
- Press dial to select session time.

#### **Temperature**

- Select to adjust session temperature.
- C Spin dial to adjust temperature.
- Press dial to confirm temperature.

# Settings

- Select to open settings menu.
- C Spin dial to navigate menu.
- Press dial to select menu option.