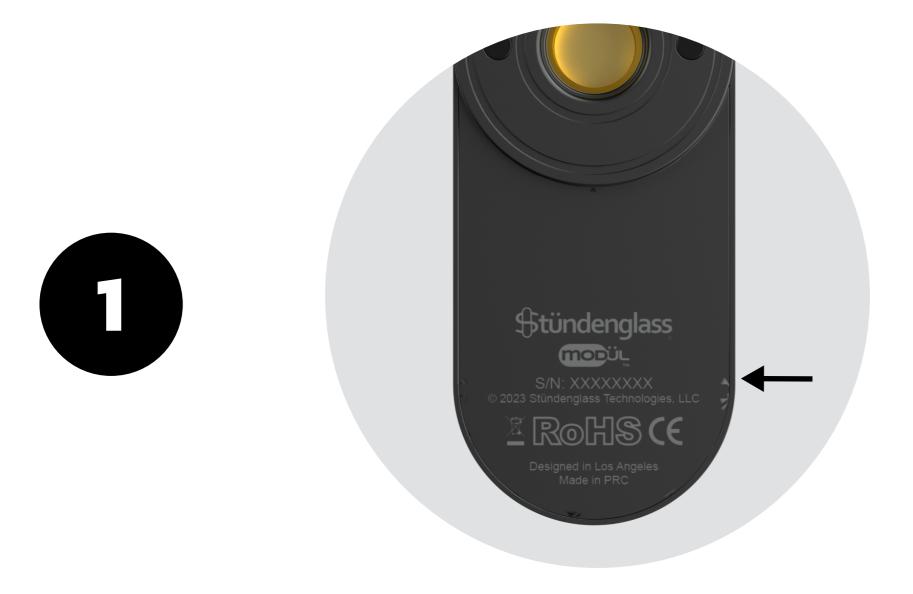

# **Getting Started**

Register device with serial number

Fully charge the Mödul™ via USB-C charging port

Disconnect the magnetic elbow from your Stündenglass Gravity Infuser

Connect the Mödul™ to your Stündenglass® Gravity Infuser via magnetic connection shown