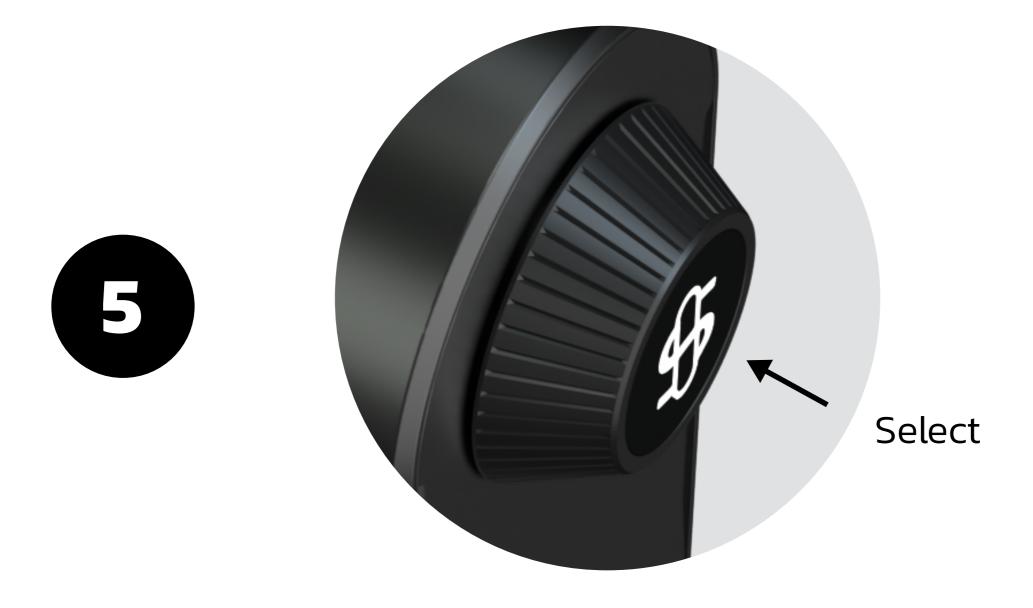

Press dial in for 3 seconds to power on

Spin dial to select function

Selected tab will be highlighted